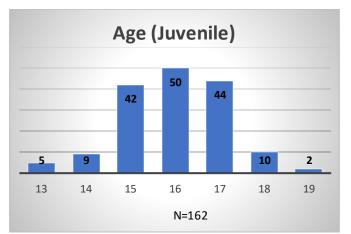

## Daily Data Dashboard – October 12, 2023 Demographics for JTDC Population Thursday Morning Midnight Count

Total # of probation Involved youth<sup>1</sup>: 1,298

<sup>&</sup>lt;sup>1</sup> Probation Active: Any youth who is pending sentencing with an active social history, has been formally placed on probation or supervision with Cook County Juvenile Probation on the date of the report.