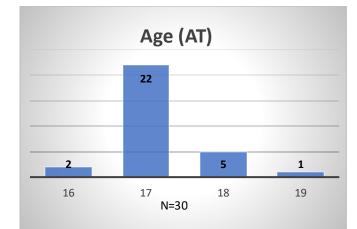

## Daily Data Dashboard – October 12, 2023 Demographics for JTDC Population Thursday Morning Midnight Count

Total # of probation Involved youth<sup>1</sup>: 1,298

<sup>&</sup>lt;sup>1</sup> Probation Active: Any youth who is pending sentencing with an active social history, has been formally placed on probation or supervision with Cook County Juvenile Probation on the date of the report.