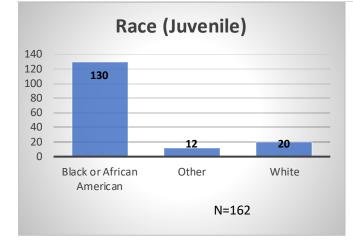

## Daily Data Dashboard – October 12, 2023 Demographics for JTDC Population Thursday Morning Midnight Count

Total # of probation Involved youth<sup>1</sup>: 1,298

<sup>&</sup>lt;sup>1</sup> Probation Active: Any youth who is pending sentencing with an active social history, has been formally placed on probation or supervision with Cook County Juvenile Probation on the date of the report.

Data sources: cFive Supervisor – Probation Population and RMIS – JTDC Population

Daily Data Dashboard – October 12, 2023 Demographics for JTDC Population Thursday Morning Midnight Count

Data sources: cFive Supervisor – Probation Population and RMIS – JTDC Population