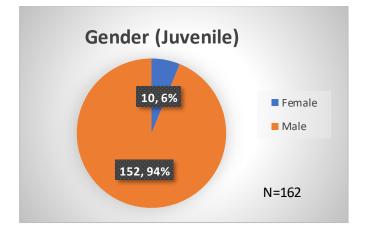

## Daily Data Dashboard – October 12, 2023 Demographics for JTDC Population Thursday Morning Midnight Count

Total # of probation Involved youth<sup>1</sup>: 1,298

<sup>&</sup>lt;sup>1</sup> Probation Active: Any youth who is pending sentencing with an active social history, has been formally placed on probation or supervision with Cook County Juvenile Probation on the date of the report.