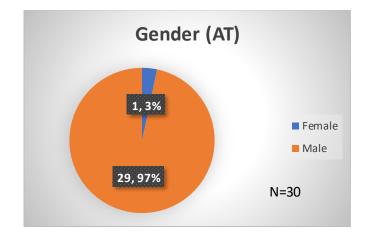

## Daily Data Dashboard – October 12, 2023 Demographics for JTDC Population Thursday Morning Midnight Count

Total # of probation Involved youth<sup>1</sup>: 1,298

<sup>&</sup>lt;sup>1</sup> Probation Active: Any youth who is pending sentencing with an active social history, has been formally placed on probation or supervision with Cook County Juvenile Probation on the date of the report.

Data sources: cFive Supervisor – Probation Population and RMIS – JTDC Population

Daily Data Dashboard – October 12, 2023 Demographics for JTDC Population Thursday Morning Midnight Count

Data sources: cFive Supervisor – Probation Population and RMIS – JTDC Population