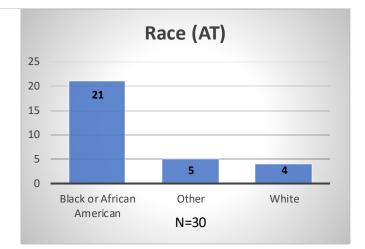

## Daily Data Dashboard – October 12, 2023 Demographics for JTDC Population Thursday Morning Midnight Count

Total # of probation Involved youth<sup>1</sup>: 1,298

<sup>&</sup>lt;sup>1</sup> Probation Active: Any youth who is pending sentencing with an active social history, has been formally placed on probation or supervision with Cook County Juvenile Probation on the date of the report.

Data sources: cFive Supervisor – Probation Population and RMIS – JTDC Population

Daily Data Dashboard – October 12, 2023 Demographics for JTDC Population Thursday Morning Midnight Count

Data sources: cFive Supervisor – Probation Population and RMIS – JTDC Population