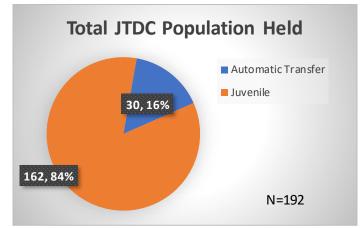

## Daily Data Dashboard – October 12, 2023 Demographics for JTDC Population Thursday Morning Midnight Count

Total # of probation Involved youth<sup>1</sup>: 1,298

<sup>&</sup>lt;sup>1</sup> Probation Active: Any youth who is pending sentencing with an active social history, has been formally placed on probation or supervision with Cook County Juvenile Probation on the date of the report.